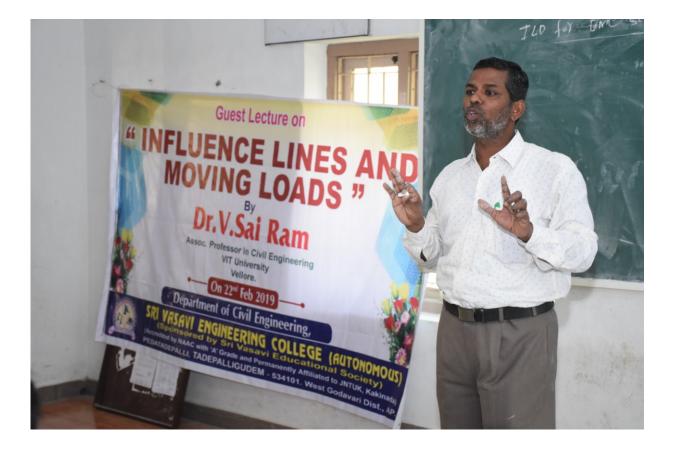

## **Department of Civil Engineering**

| Academic Year :2018-2019 |            |                                   |                                                   |                                                                              |                        |
|--------------------------|------------|-----------------------------------|---------------------------------------------------|------------------------------------------------------------------------------|------------------------|
| S1.<br>NO                | DATE       | Name of the<br>Speaker            | Institution/University/<br>Organization Sponsored | Activity                                                                     | Beneficiary            |
| 1                        | 21.07.2018 | Prof. V.Ramana<br>Murthy          | Civil Engg. Dept.<br>NIT – Warangal               | Guest Lecturer on<br>"Geo Synthetics-<br>Types &<br>Functions"               | III B.Tech             |
| 2                        | 29.12.2018 | Sri S.S.<br>Subramanya<br>Sastry, | DGM, Cyient,<br>Hyderabad                         | Guest Lecture on<br>"Internships &<br>Industry Projects"                     | III B.Tech             |
| 3                        | 22.02.2019 | Dr.V.Sai Ram                      | Professor, VIT Vellore                            | Guest Lecture on<br>"Influence lines<br>and moving loads<br>"                | III B.Tech             |
| 4                        | 02.03.2019 | Er.M.A.Rasheed                    | My Home Constructions,<br>Hyderabad               | Guest Lecture on<br>"Career Guidance<br>to Civil<br>Engineering<br>Students" | II, III & IV<br>B.Tech |